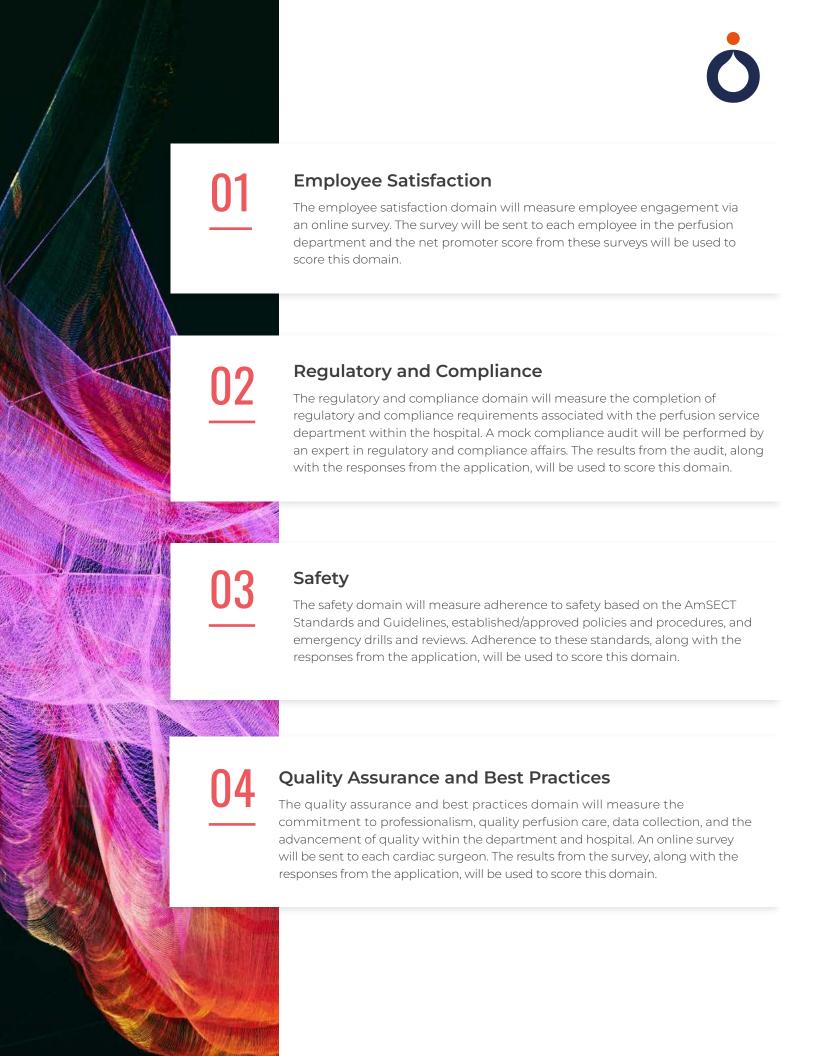

## THE PURPOSE

The COE provides the framework to acknowledge individual perfusion departments and hospitals for their commitment to employee satisfaction, regulatory compliance, safety, process measures and adherence to best practices.

Orrum offers levels of certification that demonstrate to the health care community an assurance of high-quality standards, defined patient protocols, and an advanced level of safety and performance in the operating room delivering positive impacts on patient outcomes.